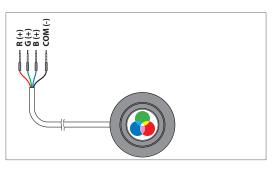

#### Connection

#### Risk of fire due to overload or short circuit.

Do not connect LED spots in chain, as this will cause overload. Make sure to observe polarity. Do not use LED spots if the housing or connection cables are damaged.