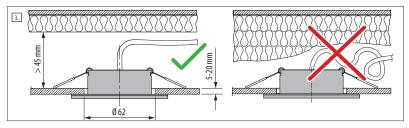

#### Installation

#### **Installation notes**

Designed for use in saunas and steam rooms. Suitable for zones where the expected temperatures will not exceed 110°C.

Do not install above the sauna heater or within 50 cm range. Do not install within direct emission range of infrared emitters or above infrared emitters. Do not make serial connection. Make sure to observe the installation manual.

Protection class: IP65

Ambient temperature:  $-10^{\circ}$ C to  $110^{\circ}$ C Size: Ø84 x 25 mm

Ø62 mm recess, installation depth 45 mm

matt black

White light type

RGB type

Made in Germany