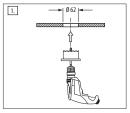

#### Installation

Protection class: IP65

Ambient temperature:  $-10^{\circ}$ C to  $110^{\circ}$ C Size: Ø84 x 25 mm

Ø62 mm recess, installation depth 45 mm

matt black

White light type

RGB type

Made in Germany