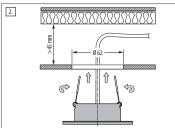

#### Installation

Protection class: IP65

Ambient temperature:  $-10^{\circ}$ C to  $110^{\circ}$ C Size: Ø84 x 25 mm

Ø62 mm recess, installation depth 45 mm

matt black

White light type

RGB type

Made in Germany