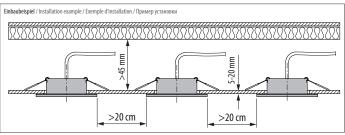

#### Installation

#### **Installation notes**

Designed for use in saunas and steam rooms. Suitable for zones where the expected temperatures will not exceed 110°C.

Do not install above the sauna heater or within 50 cm range. Do not install within direct emission range of infrared emitters or above infrared emitters. Do not make serial connection. Make sure to observe the installation manual.