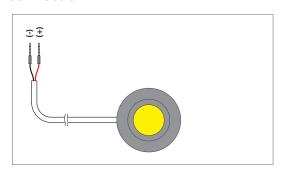

#### Connection

#### Risk of fire due to overload or short circuit.

Do not connect LED spots in chain, as this will cause overload. Make sure to observe polarity. Do not use LED spots if the housing or connection cables are damaged.