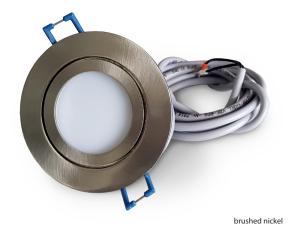

#### Features and benefits:

- Universal suitable for saunas and steam rooms (IP65)
- RGB and warm white 3000 K version available.
- Dimmable (constant voltage type).
- Powerful, brilliant colours, homogeneous light surface.
- Simple, easy installation.
- Pre-mounted 2 m connection cable.
- Timeless design, brushed nickel and matt black finish.
- Robust slim-size metal housing only 25 mm height.
- Up to 110°C heat resistant great for saunas. With electronic overheating protection for each LED chip.
- · Made in Germany quality by EOS

#### **Specifications:**

Power rating: approx. 4 W Voltage: 24 V DC

Colour: RGB (red/green/blue and mixed colours)

or Warm White (3000 K)

Connection: low voltage power supply (SELV) as per

DIN EN 60335-1

Housing: Metal brushed nickel and matt black finish

Protection class: IP65

Ambient temperature:  $-10^{\circ}$ C to  $110^{\circ}$ C Size: Ø84 x 25 mm

Ø62 mm recess, installation depth 45 mm

matt black

White light type

RGB type

Made in Germany