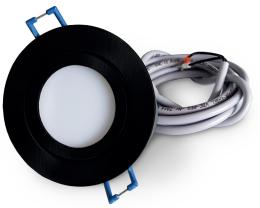

#### Features and benefits:

- Universal suitable for saunas and steam rooms (IP65)
- RGB and warm white 3000 K version available.
- Dimmable (constant voltage type).
- Powerful, brilliant colours, homogeneous light surface.
- Simple, easy installation.
- Pre-mounted 2 m connection cable.
- Timeless design, brushed nickel and matt black finish.
- Robust slim-size metal housing only 25 mm height.
- Up to 110°C heat resistant great for saunas. With electronic overheating protection for each LED chip.
- · Made in Germany quality by EOS

#### **Specifications:**

Power rating: approx. 4 W Voltage: 24 V DC

Colour: RGB (red/green/blue and mixed colours)

or Warm White (3000 K)

Connection: low voltage power supply (SELV) as per

DIN EN 60335-1

Housing: Metal brushed nickel and matt black finish

Protection class: IP65

Ambient temperature:  $-10^{\circ}$ C to  $110^{\circ}$ C Size: Ø84 x 25 mm

Ø62 mm recess, installation depth 45 mm

matt black

White light type

RGB type

Made in Germany